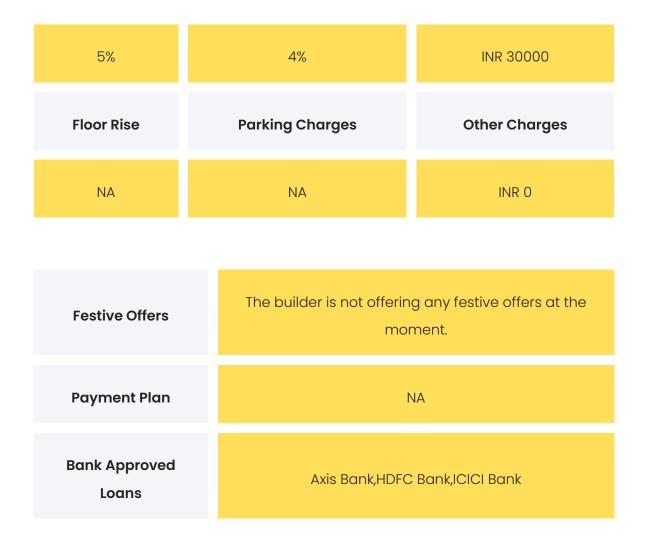

### COMMERCIALS

| Configuration | Rate Per<br>Sqft | Agreement<br>Value | Box Price                 |
|---------------|------------------|--------------------|---------------------------|
| 1 ВНК         | INR 12703.39     | INR 3870000        | INR 4300000 to<br>5010000 |
| 2 BHK         | INR 13182.42     | INR 6930000        | INR 7700000               |

Disclaimer: Prices mentioned are approximate value and subject to change.

GST Stamp Duty Registration