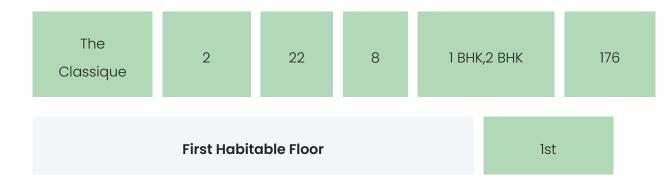

### PROJECT & AMENITIES

| Time Line                    | Size      | Typography  |
|------------------------------|-----------|-------------|
| Completed on 30th June, 2023 | 2600 Sqmt | 1 ВНК,2 ВНК |