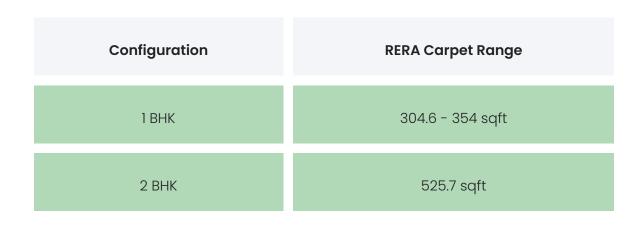

### COMMERCIALS

| Configuration | Rate Per<br>Sqft | Agreement<br>Value | Box Price                 |
|---------------|------------------|--------------------|---------------------------|
| 1 ВНК         | INR 12703.39     | INR 3870000        | INR 4300000 to<br>5010000 |
| 2 BHK         | INR 13182.42     | INR 6930000        | INR 7700000               |